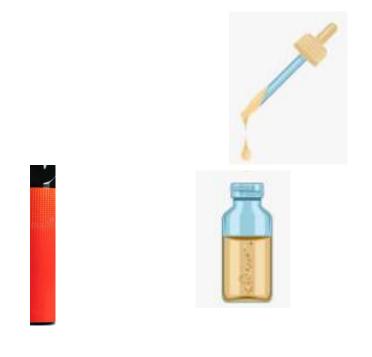

We know that refillable vapes can also be filled with things other than just nicotine vape juice

We know that refillable vapes can also be filled with things other than just nicotine vape juice

#### What else has been found?

These may have been added to the vape along the way, or may have been put into the vape when it was first created in its factory