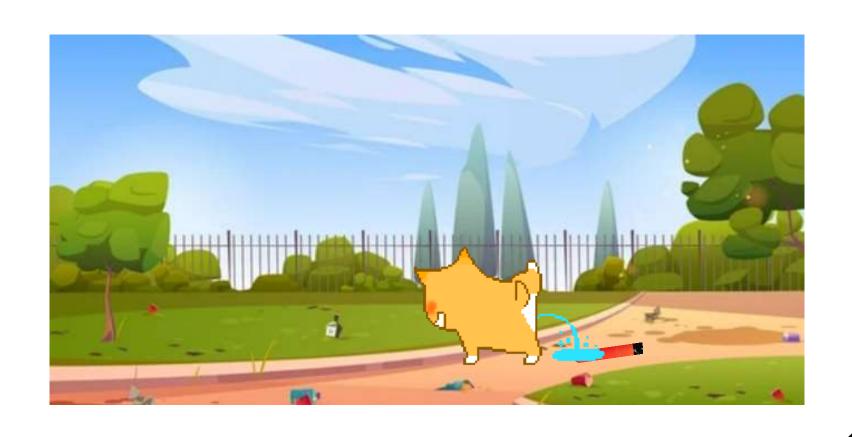

We know that refillable vapes can also be filled with things other than just nicotine vape juice

We know that refillable vapes can also be filled with things other than just nicotine vape juice